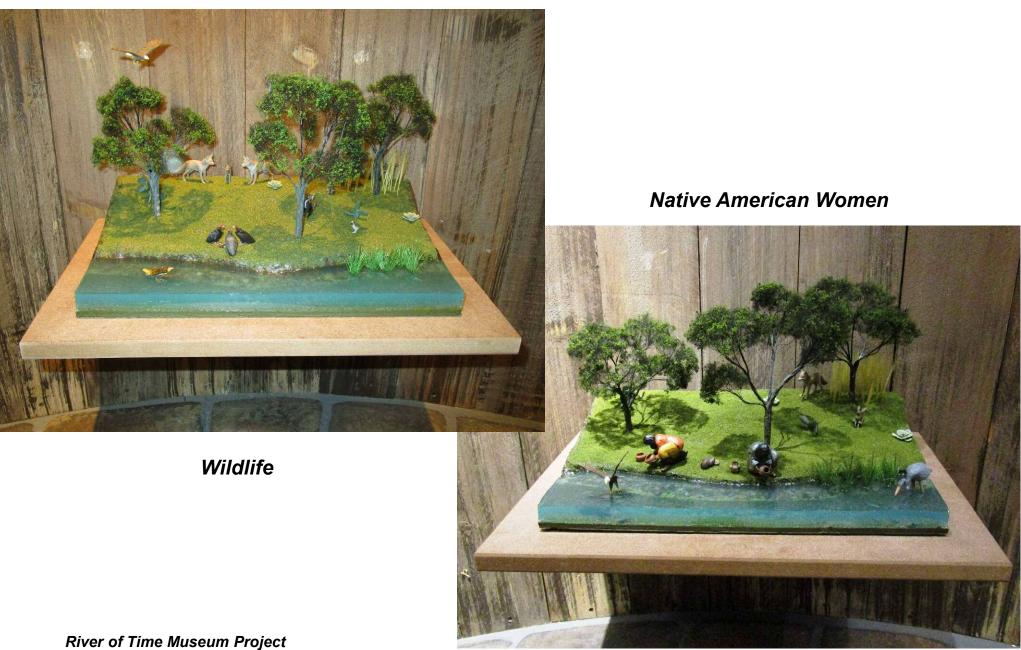

# **River of Time Museum Project**

- River of Time Museum in Fountain Hills, Arizona
  <u>www.riveroftime.museum</u>
- Four Vignettes of "life along the Verde River"
  - Wildlife along the river
  - Native American women drawing water from the river
  - Soldiers from Fort McDowell filling their canteens from the river
  - Construction of Jack Swilling's canals that made farming and settlement of nearby Phoenix possible
- Displays installed within the simulated water tower

Installed December 6, 2021

## **Design Rendering**



#### **Design Rendering**



## **Scenic Inspirations**



#### **The Models**



#### **The Models**



© 2021, Mainenti Miniatures

#### **The Models**



# **Thank You!**