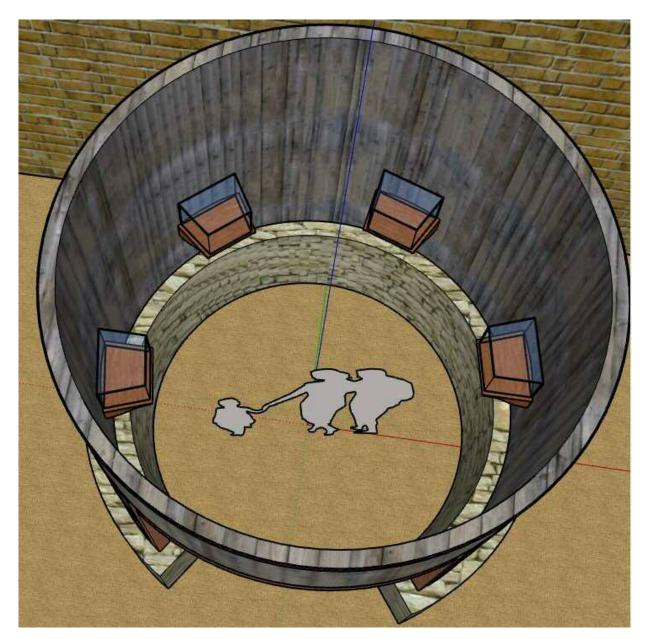

# **River of Time Museum Project**

- River of Time Museum in Fountain Hills, Arizona
  <u>www.riveroftime.museum</u>
- Four Vignettes of "life along the Verde River"
  - Wildlife along the river
  - Native American women drawing water from the river
  - Soldiers from Fort McDowell filling their canteens from the river
  - Construction of Jack Swilling's canals that made farming and settlement of nearby Phoenix possible
- Displays installed within the simulated water tower

#### **Design Rendering**