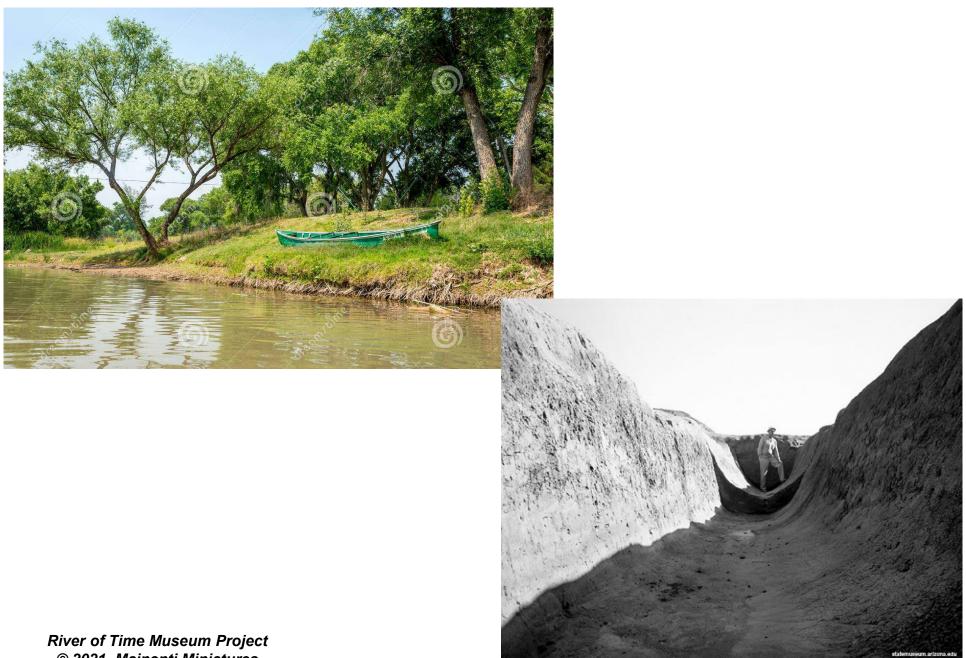

# **River of Time Museum Project**

- River of Time Museum in Fountain Hills, Arizona
  <u>www.riveroftime.museum</u>
- Four Vignettes of "life along the Verde River"
  - Wildlife along the river
  - Native American women drawing water from the river
  - Soldiers from Fort McDowell filling their canteens from the river
  - Construction of Jack Swilling's canals that made farming and settlement of nearby Phoenix possible
- Displays installed within the simulated water tower

Installed December 6, 2021

## **Design Rendering**



#### **Design Rendering**



## **Scenic Inspirations**



#### **The Models**



#### **The Models**



© 2021, Mainenti Miniatures

#### **The Models**



# **Thank You!**