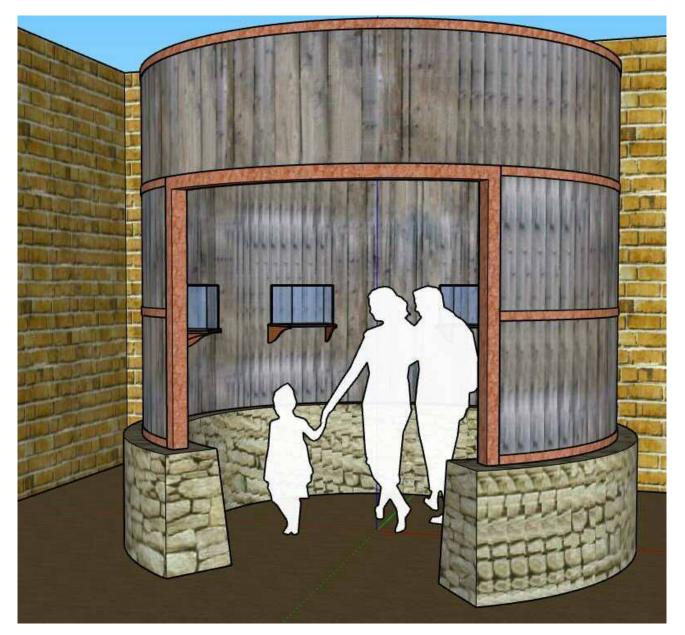

# **River of Time Museum Project**

- River of Time Museum in Fountain Hills, Arizona
  <u>www.riveroftime.museum</u>
- Four Vignettes of "life along the Verde River"
  - Wildlife along the river
  - Native American women drawing water from the river
  - Soldiers from Fort McDowell filling their canteens from the river
  - Construction of Jack Swilling's canals that made farming and settlement of nearby Phoenix possible
- Displays installed within the simulated water tower

## **Design Rendering**