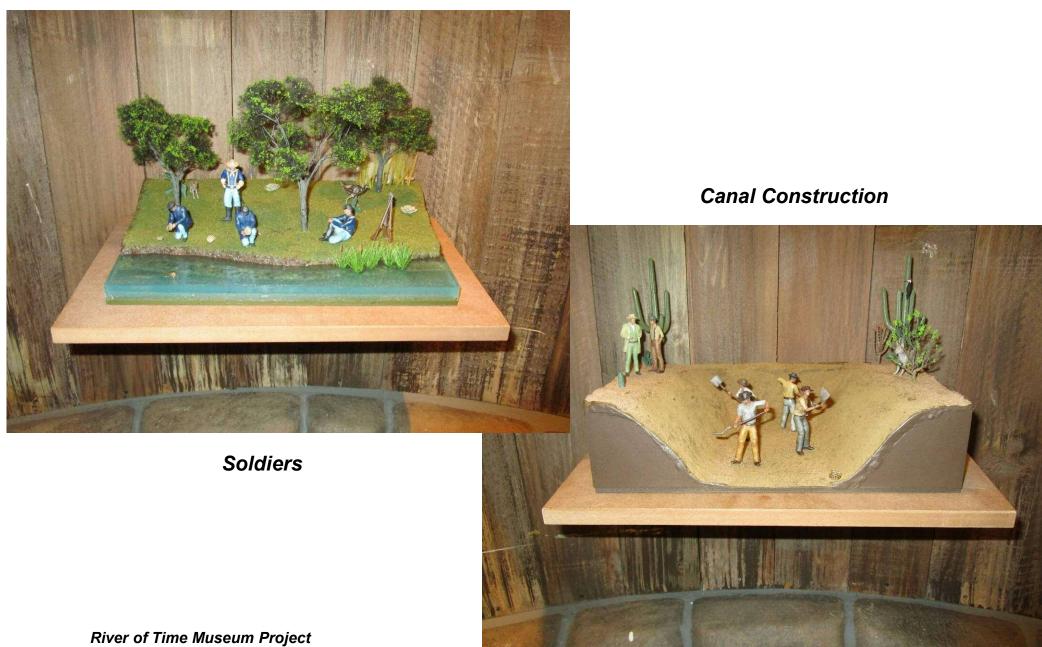

# **River of Time Museum Project**

- River of Time Museum in Fountain Hills, Arizona
  <u>www.riveroftime.museum</u>
- Four Vignettes of "life along the Verde River"
  - Wildlife along the river
  - Native American women drawing water from the river
  - Soldiers from Fort McDowell filling their canteens from the river
  - Construction of Jack Swilling's canals that made farming and settlement of nearby Phoenix possible
- Displays installed within the simulated water tower

#### **The Models**

#### **The Models**

© 2021, Mainenti Miniatures