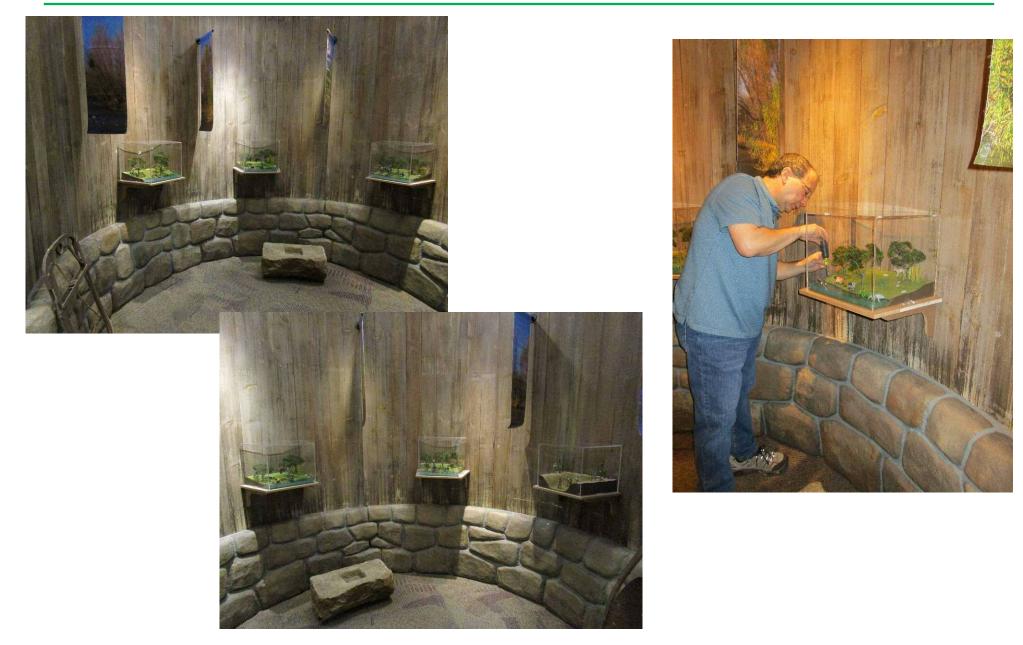

# **River of Time Museum Project**

- River of Time Museum in Fountain Hills, Arizona
  <u>www.riveroftime.museum</u>
- Four Vignettes of "life along the Verde River"
  - Wildlife along the river
  - Native American women drawing water from the river
  - Soldiers from Fort McDowell filling their canteens from the river
  - Construction of Jack Swilling's canals that made farming and settlement of nearby Phoenix possible
- Displays installed within the simulated water tower

Installed December 6, 2021